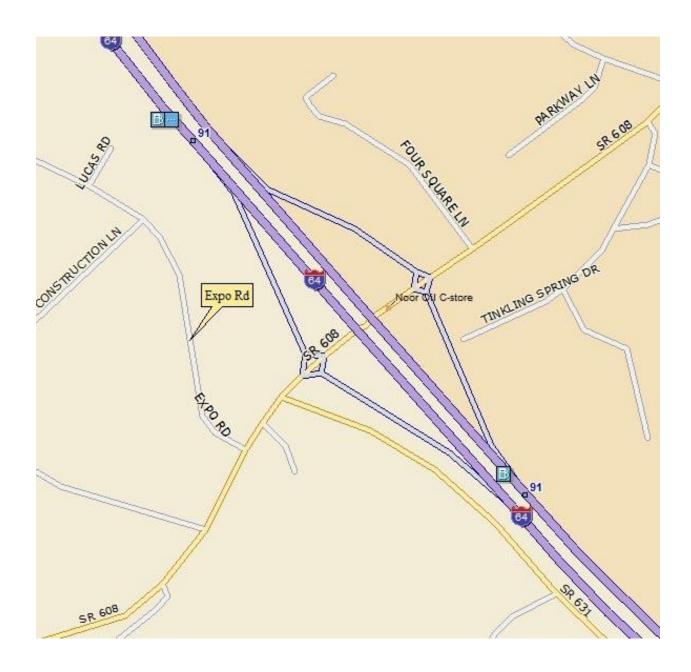

Augusta Exposition and Entertainment Center (Expoland) 279 Expo Road Fishersville, VA

# From Roanoke VA

I-81 North for 75 Miles to Staunton I-64 Exit East toward Richmond on I-64 for 4 Miles to Exit 91. South on Tinkling Springs Road for 1/4 Mile to Expo Road. Expo Road for 1 Mile and Turn Right into Expo Facility

#### From Richmond VA

I-64 East for 92 Miles to Fishersville Exit 91. South on Tinkling Springs Road for 1/4 Mile to Expo Road. Expo Road for 1 Mile and Turn Right into Expo Facility.

### **From Winchester VA**

I-81 South for 100 Miles to Staunton I-64 Exit East toward Richmond on I-64 for 4 Miles to Exit 91. South on Tinkling Springs Road for 1/4 Mile to Expo Road. Expo Road for 1 Mile and Turn Right into Expo Facility.

### From Harrisonburg VA

I-81 South for 30 Miles to Staunton I-64 Exit East toward Richmond on I-64 for 4 Miles to Exit 91. South on Tinkling Springs Road for 1/4 Mile to Expo Road. Expo Road for 1 Mile and Turn Right into Expo Facility.

# From Charlottesville VA

I-64 West for 30 Miles to Fishersville Exit 91. South on Tinkling Springs Road for 1/4 Mile to Expo Road. Expo Road for 1 Mile and Turn Right into Expo Facility.

# From Alexandria VA

I-95 South for 45 miles to exit 130B Merge onto VA-3 West toward Culpeper for 13 miles Left onto Constitution Hwy (Rt. 20) for 22 miles Left onto Caroline St (US-15 S) for 8 miles Take roundabout to 2<sup>nd</sup> exit onto VA-231 for 17 miles Take I-64 West towards Staunton for 32 miles to Exit 91 South on Tinkling Springs Road for 1/4 Mile to Expo Road. Expo Road for 1 Mile and Turn Right into Expo Facility.